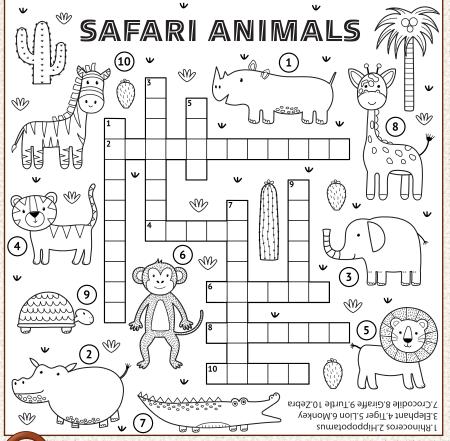

## · Wilds Monkey Maze

| Mark Control | CPO |   | 14/16/20 |   | A Part | 1 | ~ F |    |
|--------------|-----|---|----------|---|--------|---|-----|----|
| T            | N   | Α | Н        | P | Ε      | Ĺ | E   | L. |
| Α            | G   | 1 | R        | Α | F      | F | Е   | 1  |
| W            | P   | U | Α        | F | U      | P | 1   | 0  |
| T            | Α   | S | R        | E | В      | 1 | 0   | N  |
| В            | R   | W | В        | В | ٧      | N | В   | Р  |
| T            | R   | N | E        | W | 1      | K | G   | Ν  |
| R            | 0   | Н | Z        | Н | 1      | P | Р   | 0  |
| D            | T   | K | R        | 0 | Q      | N | W   | Н  |
| C            | R   | 0 | C        | 0 | D      | 1 | L   | Ε  |

ZEBRA GIRAFFE ELEPHANT HIPPO

PARROT RHINO LION CROCODILE