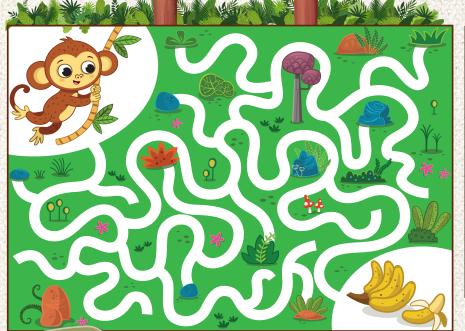

## · Wilds Monkey Maze

| Mark Control | CPO |   | 14/16/20 |   | A Part | 1 | ~ F |    |
|--------------|-----|---|----------|---|--------|---|-----|----|
| T            | N   | Α | Н        | P | Ε      | Ĺ | E   | L. |
| Α            | G   | 1 | R        | Α | F      | F | Е   | 1  |
| W            | P   | U | Α        | F | U      | P | 1   | 0  |
| T            | Α   | S | R        | E | В      | 1 | 0   | N  |
| В            | R   | W | В        | В | ٧      | N | В   | Р  |
| T            | R   | N | E        | W | 1      | K | G   | Ν  |
| R            | 0   | Н | Z        | Н | 1      | P | Р   | 0  |
| D            | T   | K | R        | 0 | Q      | N | W   | Н  |
| C            | R   | 0 | C        | 0 | D      | 1 | L   | Ε  |