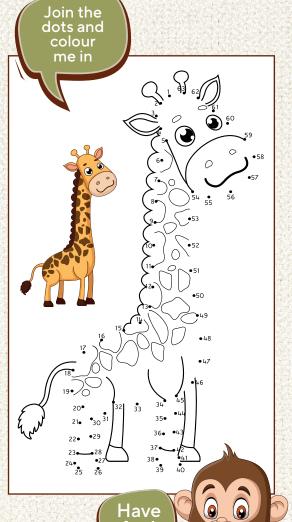

## · Wilds Monkey Maze

| Mark Control | CPO |   | 14/16/20 |   | A Part | 1 | ~ F |    |
|--------------|-----|---|----------|---|--------|---|-----|----|
| T            | N   | Α | Н        | P | Ε      | Ĺ | E   | L. |
| Α            | G   | 1 | R        | Α | F      | F | Е   | 1  |
| W            | P   | U | Α        | F | U      | P | 1   | 0  |
| T            | Α   | S | R        | E | В      | 1 | 0   | N  |
| В            | R   | W | В        | В | ٧      | N | В   | Р  |
| T            | R   | N | E        | W | 1      | K | G   | Ν  |
| R            | 0   | Н | Z        | Н | 1      | P | Р   | 0  |
| D            | T   | K | R        | 0 | Q      | N | W   | Н  |
| C            | R   | 0 | C        | 0 | D      | 1 | L   | Ε  |